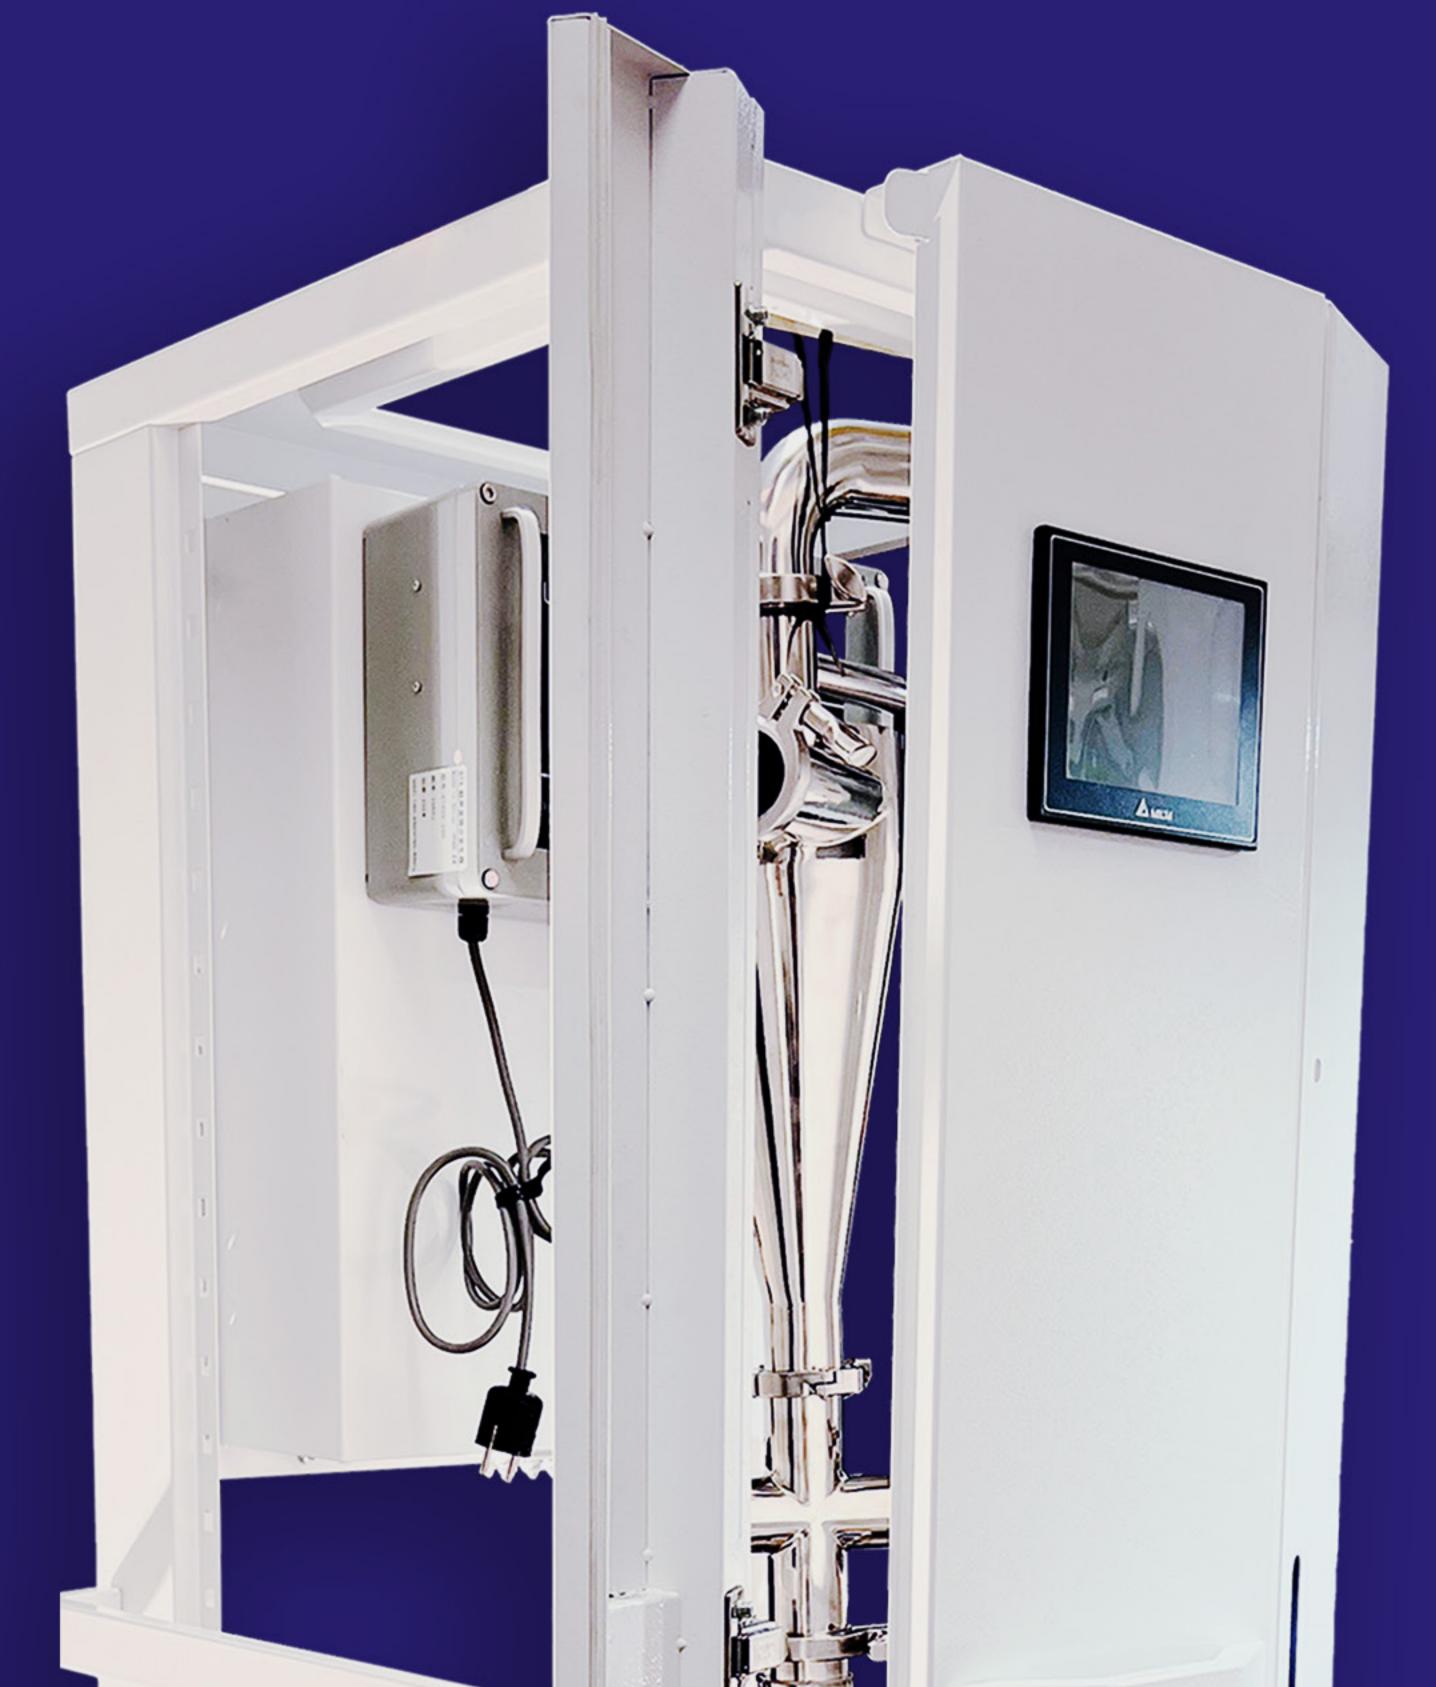

# 

## HIGH CAPACITY

### SEPA can sieve up to 100 kg per hour, making it perfect for highdemand operations.

## COMPLETE CONTAINMENT

SEPA ensures all particles stay contained within the system, preventing any spread or contamination.

## EASY MOBILITY

The collection bin is mounted on wheels, making it easy to transport and handle.

Stainless steel reservoirs for a clean sieving environment, meticulous particle separation for pure particle fraction, manual power feeding to adjust the amount and quality for each batch, wide range of 20 to 200  $\mu$ m sieve, processing efficiency of 30 L per hour, touchscreen monitor for easier navigation