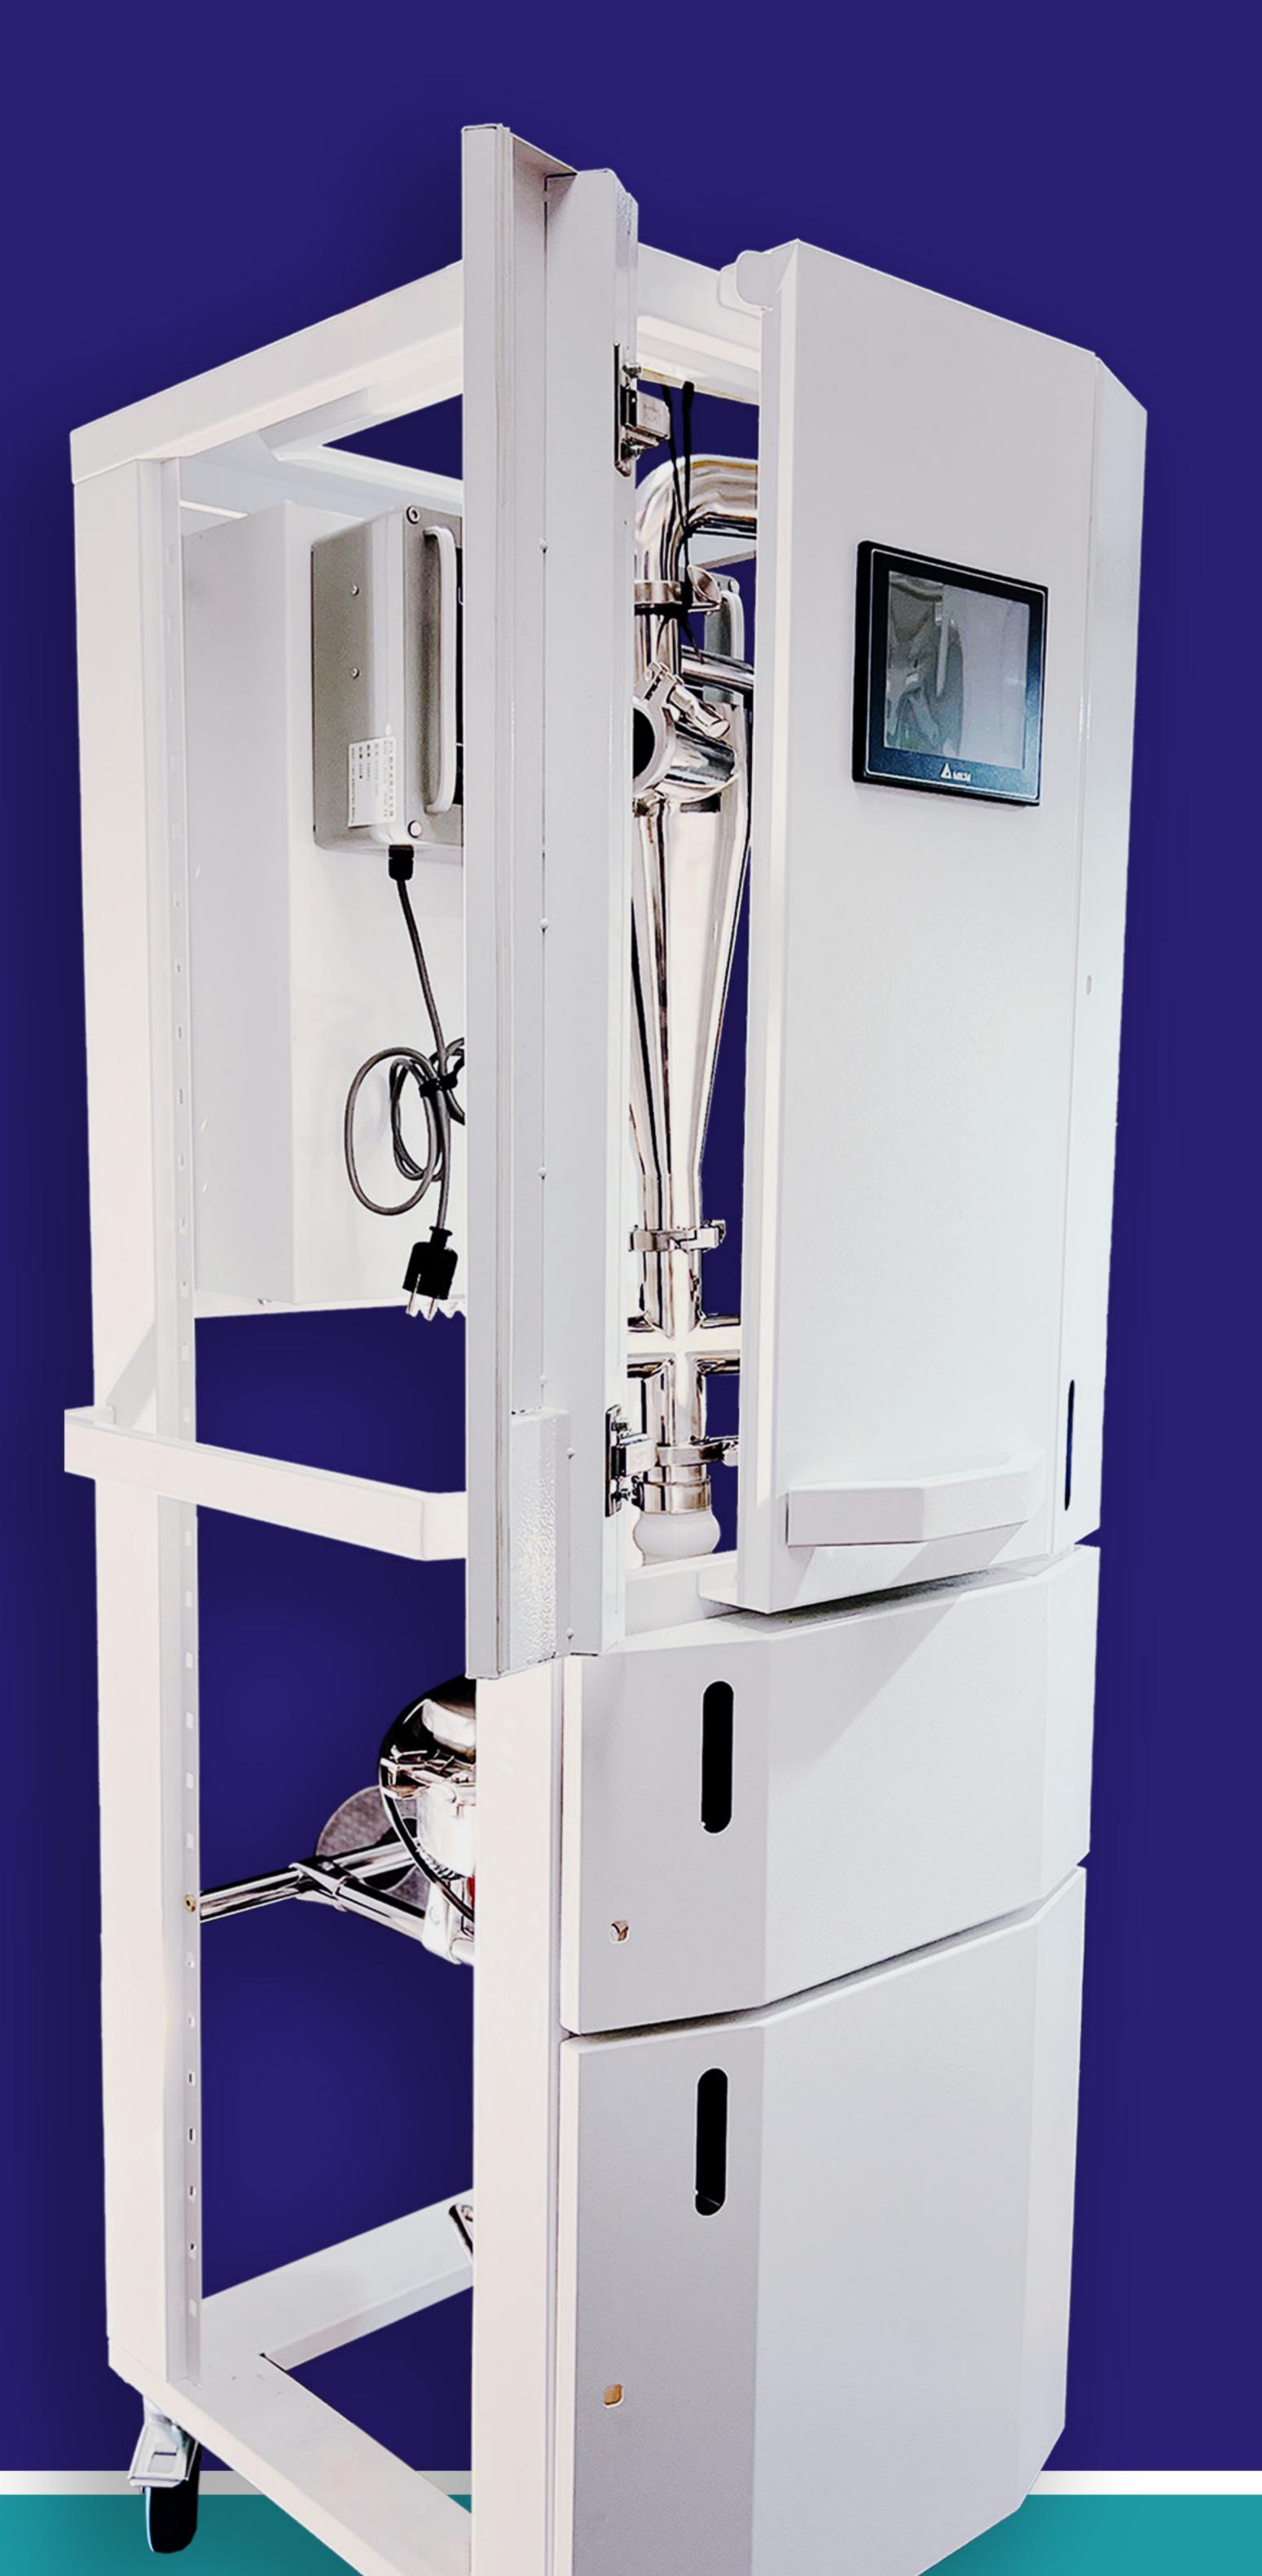

# SEPA PRO BEST FOR EXPLOSIVE MATERIALS

# COMPLETE CONTAINMENT

SEPA ensures all particles stay contained within the system, preventing any spread or contamination.

#### EASY MOBILITY

The collection bin is mounted on wheels, making it easy to transport and handle.

Eliminate the risk of explosions with an inert Argon gas atmosphere, minimal metal contact and consistent particle distribution, processing efficiency of 30 L per hour, wide range of 20 to 200 μm sieve, touchscreen monitor for easier navigation, efficiently recover large powder quantities