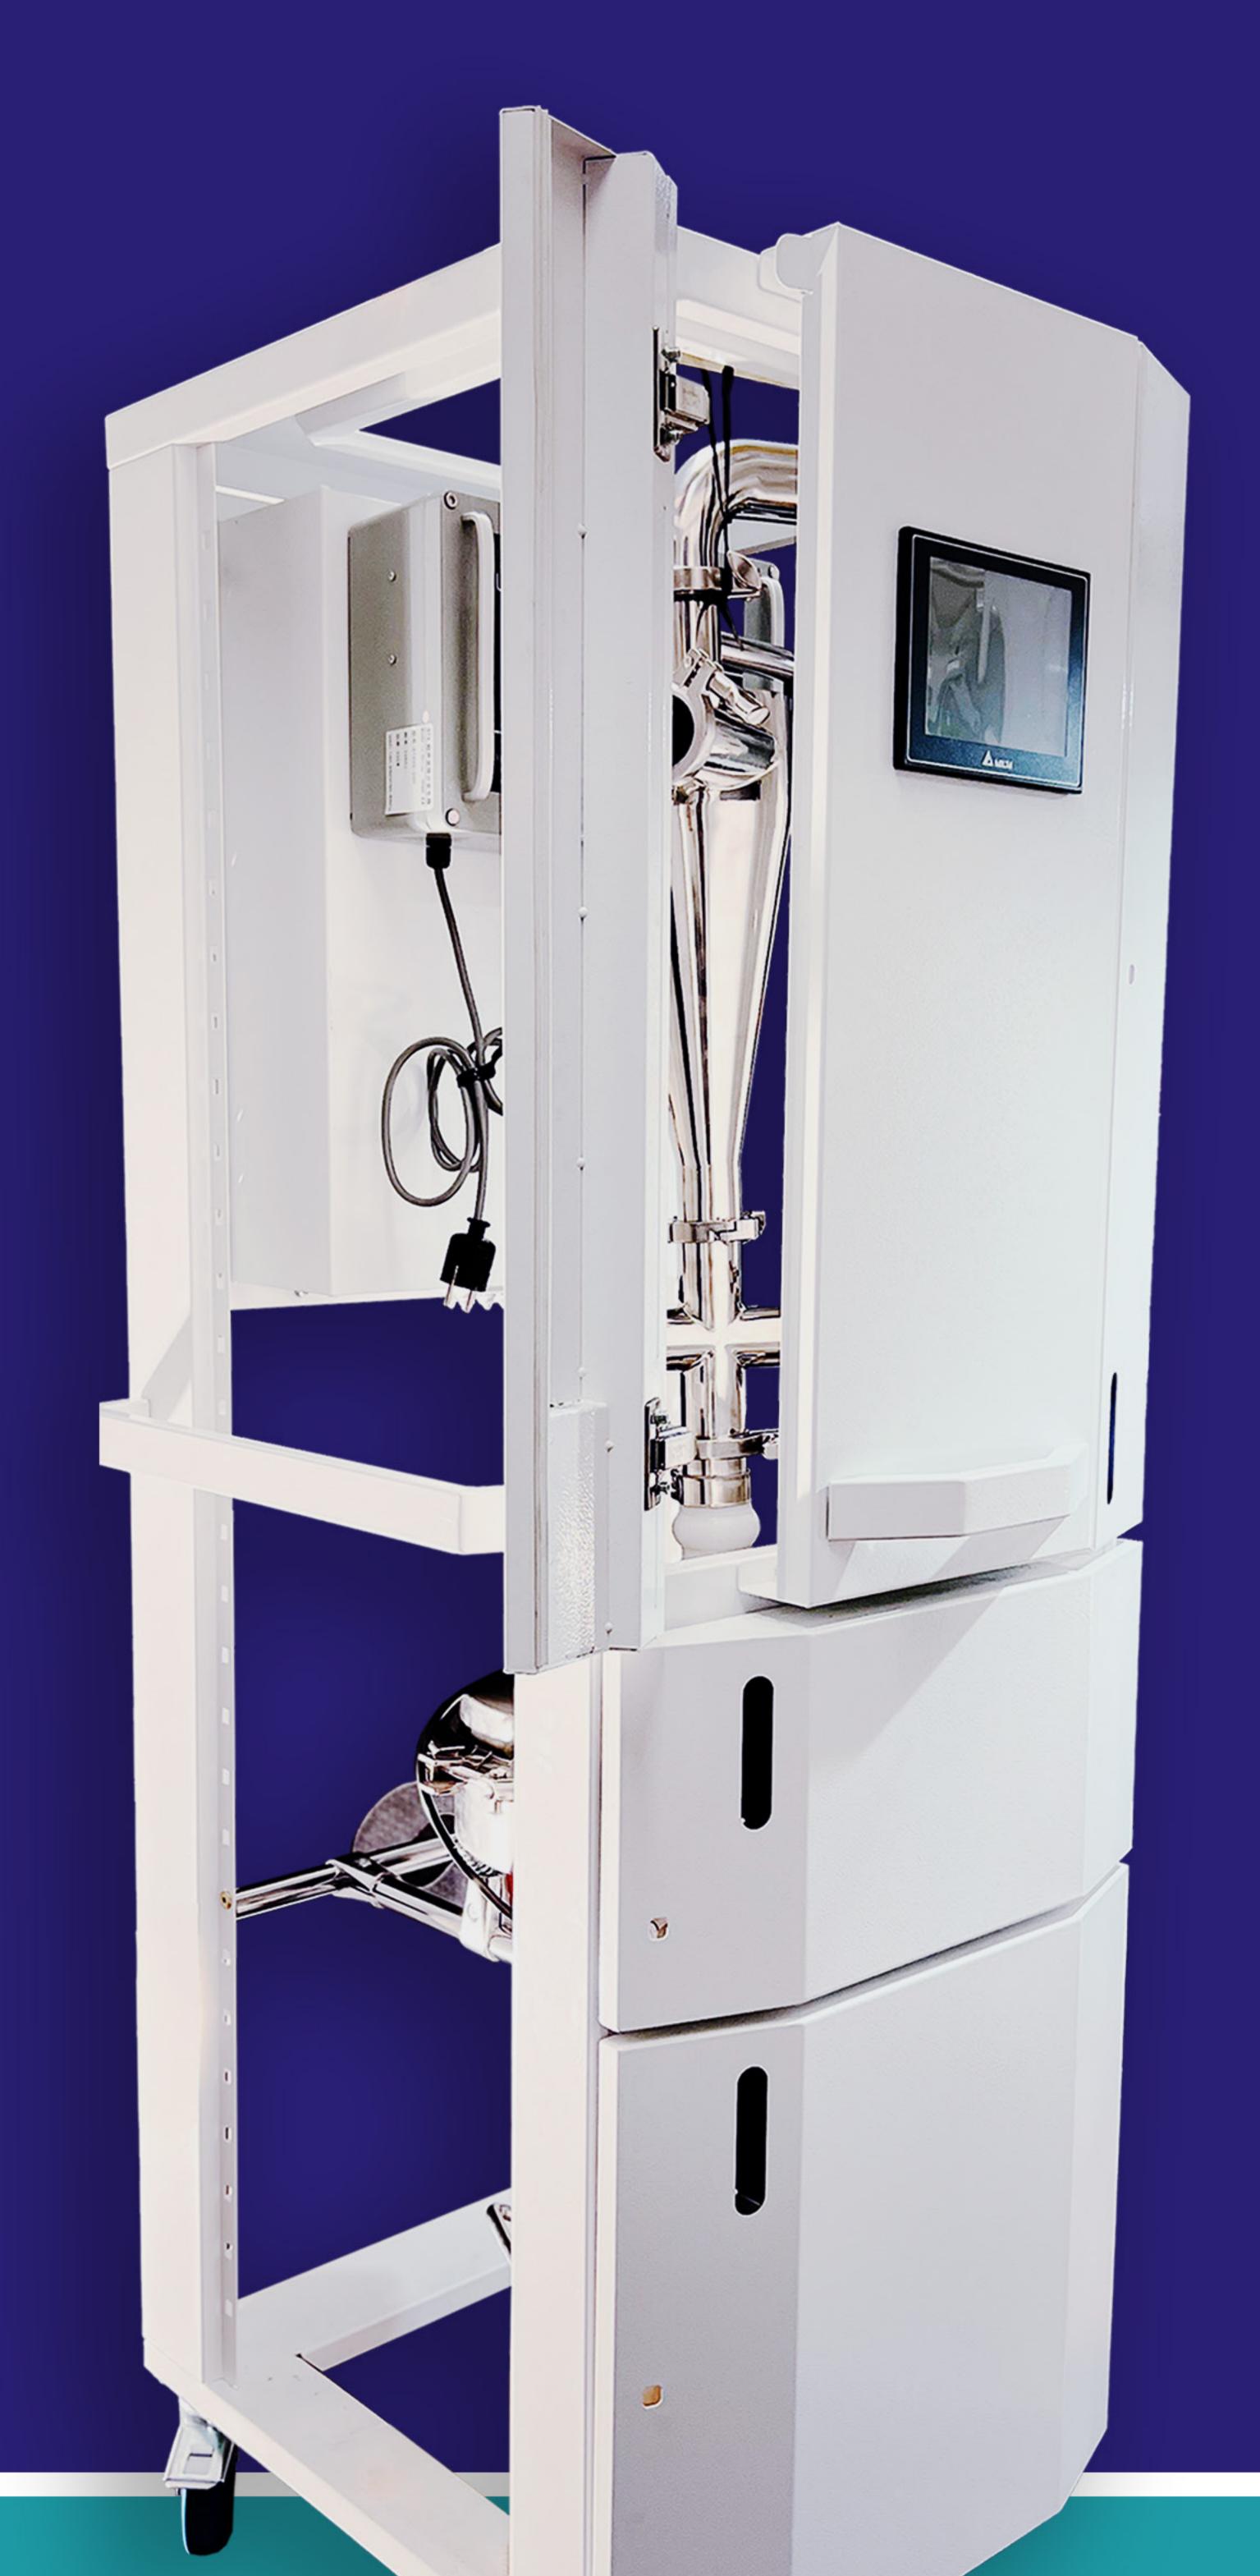

## COMPLETE CONTAINMENT

SEPA ensures all particles stay contained within the system, preventing any spread or contamination.

### EASY MOBILITY

The collection bin is mounted on wheels, making it easy to transport and handle.

#### Auto-feed ensures effortless workflow, 99% pure, consistent sieving vacuuming, processing efficiency of 30 L per hour, wide range of 20 to 200 µm sieve, touchscreen monitor for easier navigation